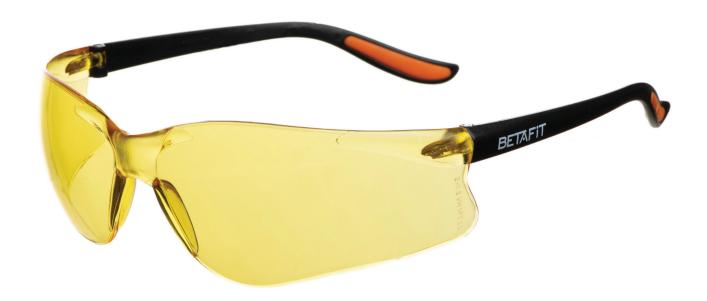

## EW1204

The lightweight Merano combines simplicity and comfort with the one-piece wraparound lens and the bi-injection technology soft grip temples. The lenses are specially designed to follow facial contours to ensure maximum comfort.

## **KEY FEATURES**

- Optical Class 1, highest quality clear vision polycarbonate lens
- Lightweight 23grams
- Hard Coated wraparound single-piece lens provides uninterrupted clear vision
- Lens shape especially designed to follow facial contours, providing a better fit
- Dual Tech Soft Grip Side Arms for extra comfort

APPROVAL: BS EN166 1 FT:2002 / EN170 LENS: AMBER ANTI-SCRATCH & ANTI-FOG

PRODUCT CODE: EW1204

APPROVAL: BS EN166 1 FT:2002 / EN170

BOX QUANTITY: 12 CARTON QUANTITY: 120