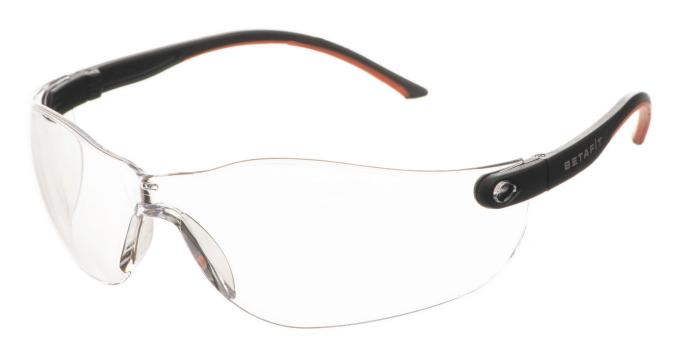

## **MONTANA**

## EW2201

The lightweight Montana is well suited for multiple sectors and available in a range of different lens specifications.

## **KEY FEATURES**

- BETAFIT MONTANA Safety Eyewear offers comfortable all-round protection
- Optical Class 1, highest quality clear vision polycarbonate lens
- Mechanical Strength F low energy impact protection from high speed particles
- Hard coated, single-piece lens
- Soft-grip bi-polymer arms for optimum comfort and grip
- Eyewear retainer cord included as standard

**APPROVAL:** BS EN166 1 FT:2002 / EN170

**LENS: CLEAR ANTI-SCRATCH** 

PRODUCT CODE: EW2201

APPROVAL: EN166 I FT / EN170

BOX QUANTITY: 12 CARTON QUANTITY: 120