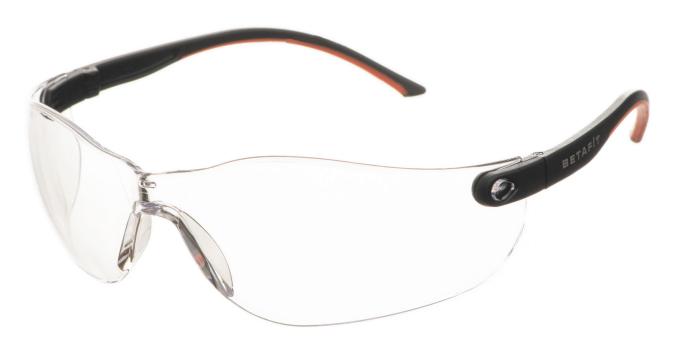

## EW2202

The lightweight Montana is well suited for multiple sectors and available in a range of different lens specifications.

## **KEY FEATURES**

- BETAFIT MONTANA Safety Eyewear offers comfortable all-round protection
- Optical Class 1, highest quality clear vision polycarbonate lens
- Mechanical Strength F low energy impact protection from high speed particles
- Hard coated, single-piece lens
- Soft-grip bi-polymer arms for optimum comfort and grip
- Eyewear retainer cord included as standard