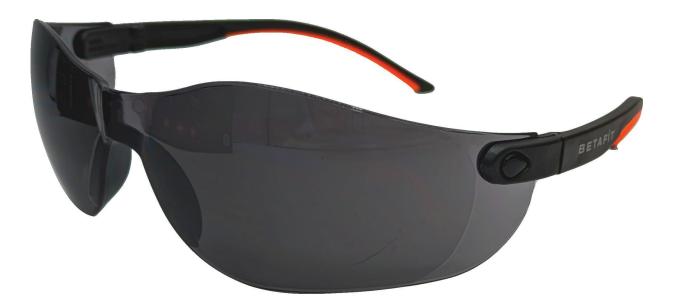

## EW2203

The lightweight Montana is well suited for multiple sectors and available in a range of different lens specifications.

## **KEY FEATURES**

- BETAFIT MONTANA Safety Eyewear offers comfortable all-round protection
- Optical Class 1, highest quality clear vision polycarbonate lens
- Mechanical Strength F low energy impact protection from high speed particles
- Hard coated, single-piece lens
- Soft-grip bi-polymer arms for optimum comfort and grip
- Eyewear retainer cord included as standard

APPROVAL: BS EN166 1 FT:2002 / EN172 LENS: SMOKE ANTISCRATCH

 PRODUCT CODE:
 EW2201

 APPROVAL:
 EN166 1 FT / EN172 5-3

 BOX QUANTITY:
 12

 CARTON QUANTITY:
 120

Venture Park, Selborne Road Alton, Hants GU34 3HL, United Kingdom 08455 444 000 • sales @ betafit.com • www.betafit.com