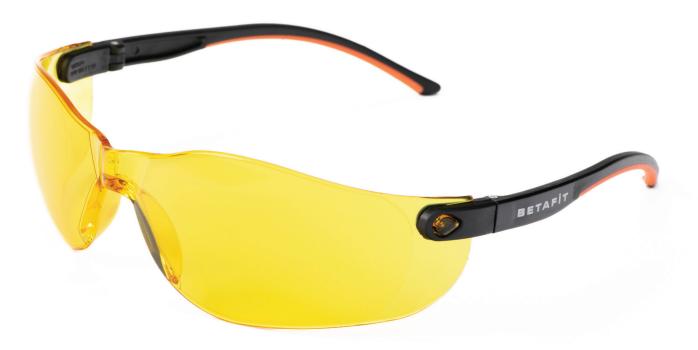

### **MONTANA**

# EW2204

The lightweight Montana is well suited for multiple sectors and available in a range of different lens specifications.

#### **KEY FEATURES**

- BETAFIT MONTANA Safety Eyewear offers comfortable all-round protection
- Optical Class 1, highest quality clear vision polycarbonate lens
- Mechanical Strength F low energy impact protection from high speed particles
- Hard coated, single-piece lens
- Soft-grip bi-polymer arms for optimum comfort and grip
- Eyewear retainer cord included as standard

APPROVAL: BS EN166 1 FT:2002 / EN170

**LENS: AMBER ANTI-SCRATCH** 

PRODUCT CODE: EW2204

APPROVAL: EN166 | FT / EN170

BOX QUANTITY: 12 CARTON QUANTITY: 120