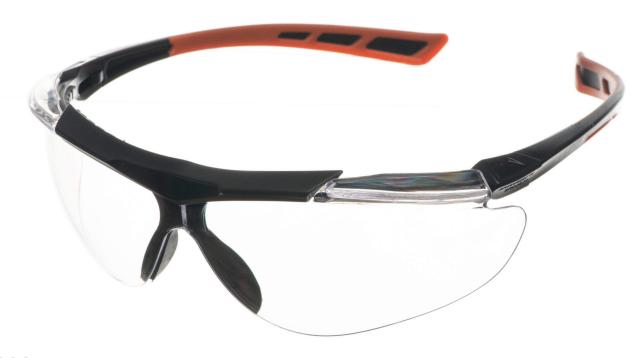

### **LUCERNE**

# EW2502

The retro style of Lucerne incorporates the benefits of a soft nose bridge and brow pad. Suspended flexible temples and extra grip tips ensure exceptional comfort and a very secure fit.

#### **KEY FEATURES**

- BETAFIT LUCERNE unique style eyewear with flexible one-piece lens and suspended side arms
- Optical Class 1, highest quality clear vision polycarbonate lens
- Mechanical Strength F low energy impact protection from high speed particles
- Flexible super-grip side arms ensure a secure fit
- Suspended side arms to reduce pressure on the temples