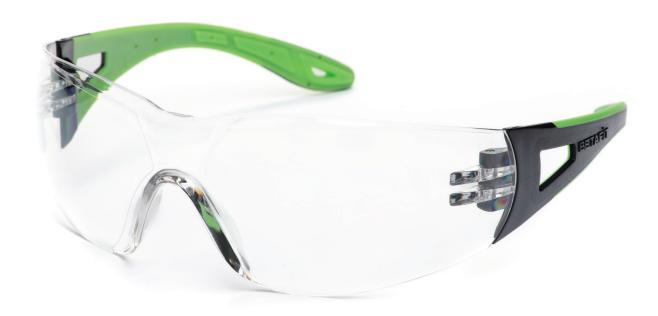

## EW2601S

The sleek Garda Sport with flexible side arms and impact protection is available in a range of different lens specifications.

## **KEY FEATURES**

- GARDA SPORT Clear Safety Eyewear offers a sleek wraparound style
- Optical Class 1, highest quality clear vision polycarbonate lens
- Mechanical Strength F low energy impact protection from high speed particles
- Optical Class 1, highest quality clear vision polycarbonate lens
- Dual technology side arms with flexible tips for ultimate comfort and a secure fit