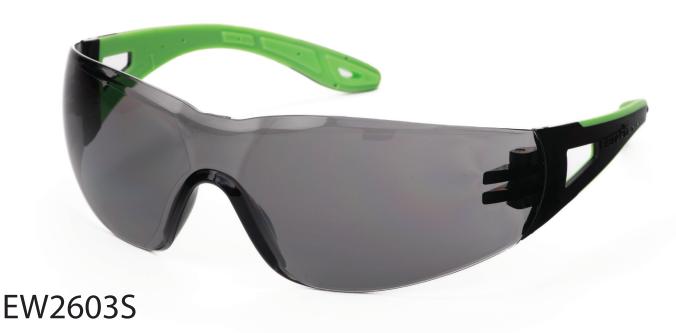

APPROVAL: BS EN166 1 F:2002 / EN172 5-3.1

**LENS: SMOKE ANTI-SCRATCH** 

PRODUCT CODE: EW2603S

APPROVAL: BS EN166 1 F:2002 / EN172 5-3.1

BOX QUANTITY: 12 CARTON QUANTITY: 120