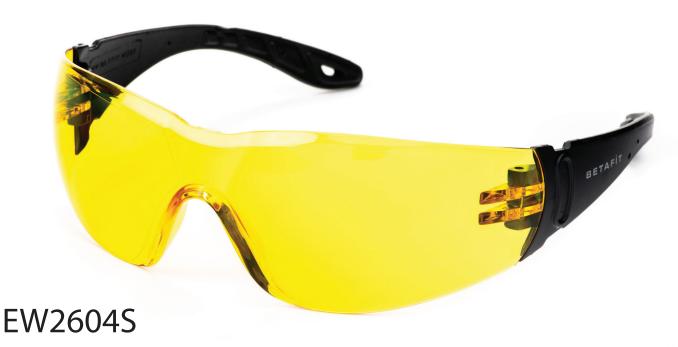

**APPROVAL:** BS EN166 1 FT:2002 / EN170

**LENS: AMBER ANTI-SCRATCH** 

PRODUCT CODE: EW2604S

APPROVAL: BS EN166 1 FT:2002 / EN170

BOX QUANTITY: 12 CARTON QUANTITY: 120