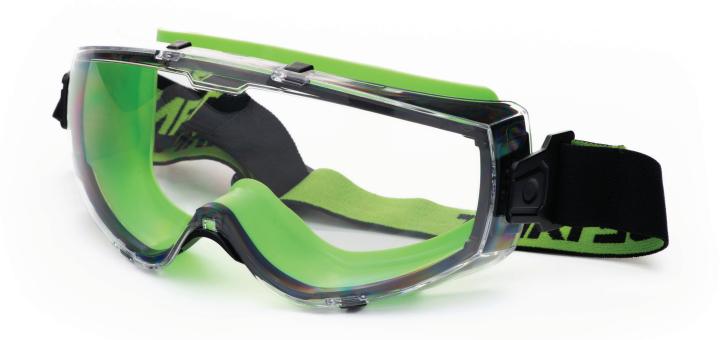

### **K2**

# EW2832

The K2 is the latest design in safety goggles. It has a dual density frame that incorporates a solid inner frame and soft outer seal making it extremely comfortable when worn for longer periods.

#### **KEY FEATURES**

- Optical Class 1, highest quality clear vision polycarbonate lens
- Mechanical Strength B medium energy impact protection from high speed particles
- · Soft and flexible inner face seal for ultimate comfort and protection
- Indirect vents and Anti-Fog coating prevents heat and moisture build up
- Anti-Scratch and Anti-Fog coated polycarbonate lens for excellent all round vision
- Ultra strong, wide elastic headband for long term strength and comfort