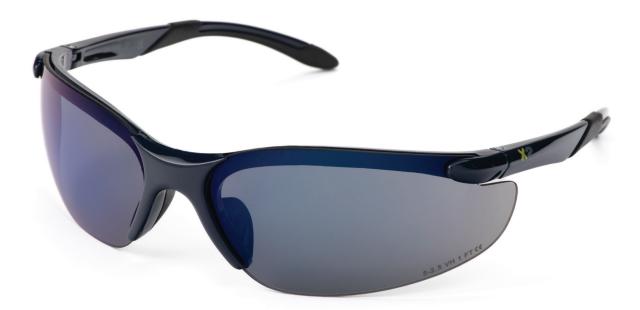

## EW4285AS

X2 Xcess Blue Mirror Lens Anti-mist Safety Eyewear with microfibre storage pouch

## **KEY FEATURES**

- X2 Xcess Safety Eyewear a dynamic, sports style spectacle with a premium frame for ultimate fit and comfort
- Optical Class 1, highest quality clear vision polycarbonate lens
- Frame Mechanical Strength FT withstands low energy impact from high speed particles at extreme temperatures
- Soft nose pads and dual technology arms provide ultimate comfort and non-slip fit

APPROVAL: BS EN166 1FT:2002 / BS EN172 5-2.5 LENS: BLUE MIRROR ANTI-SCRATCH

 PRODUCT CODE:
 EW4285AS

 APPROVAL:
 BS EN166 1FT:2002 / BS EN172

 BOX QUANTITY:
 10

 CARTON QUANTITY:
 60

Venture Park, Selborne Road Alton, Hants GU34 3HL, United Kingdom 08455 444 000 • sales @ betafit.com • www.betafit.com