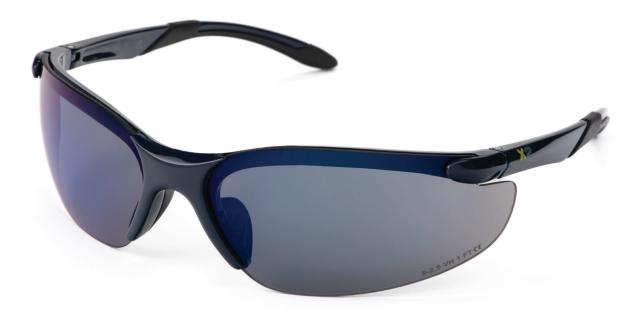

## EW4285AS

X2 Xcess Blue Mirror Lens Anti-mist Safety Eyewear with microfibre storage pouch

## **KEY FEATURES**

- X2 Xcess Safety Eyewear a dynamic, sports style spectacle with a premium frame for ultimate fit and comfort
- Optical Class 1, highest quality clear vision polycarbonate lens
- Frame Mechanical Strength FT withstands low energy impact from high speed particles at extreme temperatures
- Soft nose pads and dual technology arms provide ultimate comfort and non-slip fit
- UV400 protection