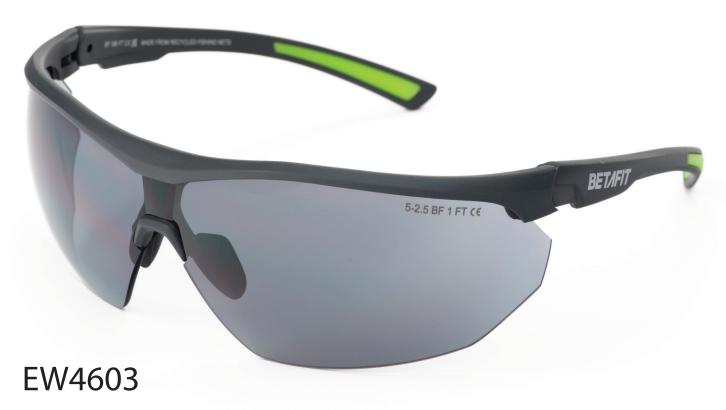

## **OCEAN**

Within the Betafit collection, the OCEAN stands as the introduction of Betafit safety eyewear featuring a frame crafted entirely from recycled fishing nets. Its singular lens design offers both outstanding clarity and protection, with the option to choose from various lens technologies.

**LENS: SMOKE ANTI-SCRATCH** 

PRODUCT CODE: EW4603

APPROVAL: BS EN166 1 FT:2002 / EN172

BOX QUANTITY: 10 CARTON QUANTITY: 120