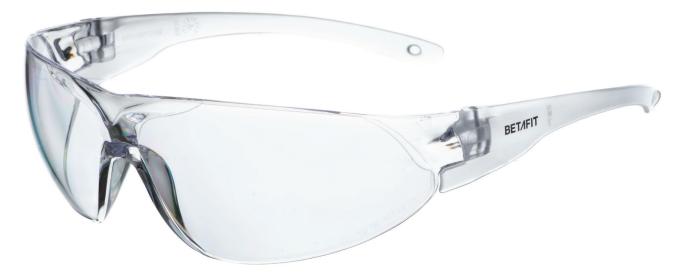

## EW7111

The Ontario is a lightweight wraparound safety spectacle that is close fitting offering excellent protection. It features opaque side arms to reduce reflection and improve vision when worn for long periods.