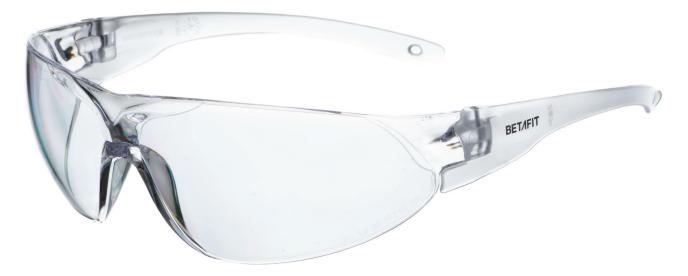

## EW7112

The Ontario is a lightweight wraparound safety spectacle that is close fitting offering excellent protection. It features opaque side arms to reduce reflection and improve vision when worn for long periods.

## **KEY FEATURES**

- Optical Class 1 highest quality clear vision polycarbonate lens
- Mechanical Strength F low energy impact protection
- Close fitting offering excellent protection
- Lightweight for comfort
- Available in different lens coatings and shade

APPROVAL: BS EN166 1 FT:2002 / EN170 LENS: CLEAR ANTI-SCRATCH & ANTI-FOG

 PRODUCT CODE:
 EW7112

 APPROVAL:
 BS EN166 1 FT:2002 / EN170

 BOX QUANTITY:
 12

 CARTON QUANTITY:
 120

Venture Park, Selborne Road Alton, Hants GU34 3HL, United Kingdom 08455 444 000 • sales @ betafit.com • www.betafit.com