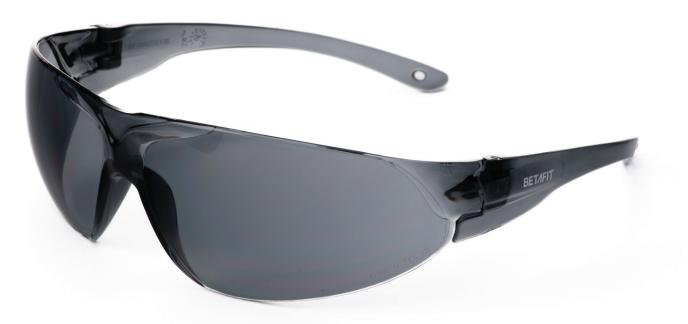

#### **ONTARIO**

### EW7113

The Ontario is a lightweight wraparound safety spectacle that is close fitting offering excellent protection. It features opaque side arms to reduce reflection and improve vision when worn for long periods.

**APPROVAL:** BS EN166 1 FT:2002 / EN172 5-2.5

**LENS: SMOKE ANTI-SCRATCH** 

PRODUCT CODE: EW7113

APPROVAL: BS EN166 1 FT:2002 / EN172

BOX QUANTITY: 12 CARTON QUANTITY: 120