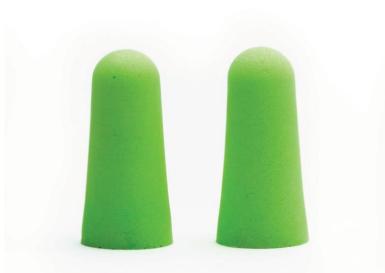

## HP6008+

Created using unique formula slow recovery SRE foam, the Model HP6000 earplug provides an excellent combination of comfort and protection. Available in multiple different variations including corded, uncorded, bullet- and bell-shaped.

## **KEY FEATURES**

- HP6008+ Foam Earplugs bullet-shaped disposable foam earplugs, packed in a refill pack
- 500 pairs
- Simple roll-to-fit application

**APPROVAL:** BS EN352-2:2020

**PROTECTION: 35dB** 