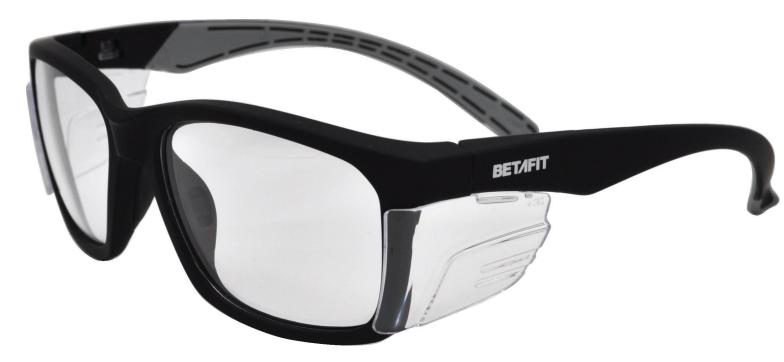

## EW7102

Introducing the Wave – where style meets safety. Elevate your protection game with these sleek and sophisticated safety spectacles, engineered to offer superior eye safety without compromising on fashion.

## **KEY FEATURES**

- Hard-coated and anti-fog, the Wave ensures optimal protection against impact and hazards
- Cutting-edge design merges functionality with flair
- Affordable yet dependable
- Blend of safety and style