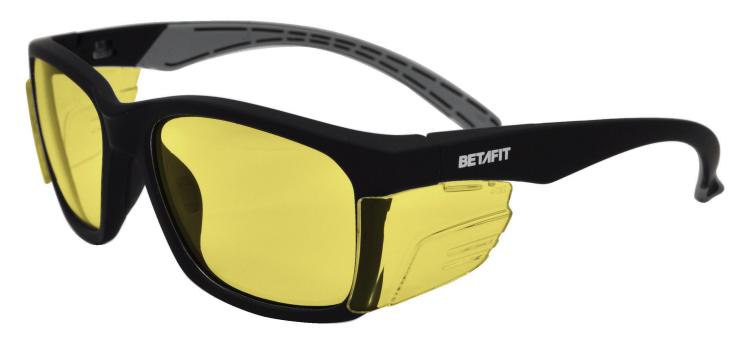

### EW7104

Introducing the Wave – where style meets safety. Elevate your protection game with these sleek and sophisticated safety spectacles, engineered to offer superior eye safety without compromising on fashion.

APPROVAL: BS EN166 1 FT:2002 / EN170 LENS: AMBER ANTI-SCRATCH & ANTI-FOG

PRODUCT CODE: EW7104

APPROVAL: BS EN166 1 FT:2002 / EN170

BOX QUANTITY: 10 CARTON QUANTITY: 120

Venture Park, Selborne Road Alton, Hants GU34 3HL, United Kingdom 08455 444 000 • sales @ betafit.com • www.betafit.com