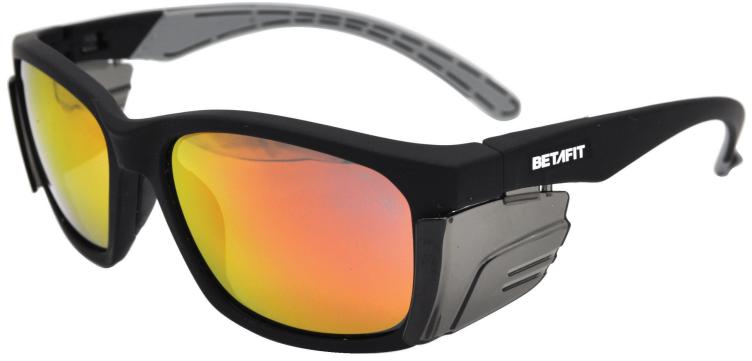

### **WAVE**

### EW7105

Introducing the Wave – where style meets safety. Elevate your protection game with these sleek and sophisticated safety spectacles, engineered to offer superior eye safety without compromising on fashion.

#### **KEY FEATURES**

- Hard-coated and anti-fog, the Wave ensures optimal protection against impact and hazards
- Cutting-edge design merges functionality with flair
- Affordable yet dependable
- Blend of safety and style

APPROVAL: BS EN166 1 FT:2002 / EN172 LENS: MIRROR ANTI-SCRATCH & ANTI-FOG

PRODUCT CODE: EW7105

APPROVAL: BS EN166 1 FT:2002 / EN172

BOX QUANTITY: 10 CARTON QUANTITY: 120