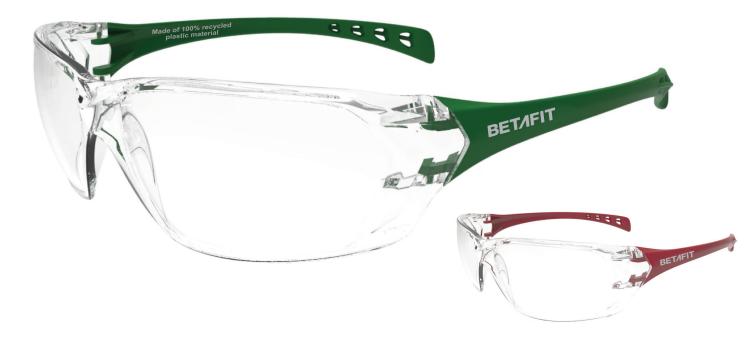

### **DANAO**

## EW7601

The Betafit Danao is a 100% recycled safety spectacle, made entirely from Global Recycled Standard plastic.

#### **KEY FEATURES**

- Entirely made from GRS approved recycled material including the lens
- Hard Coated anti-scratch finish
- Recycled plastic inner packaging
- Lightweight
- Flexible contour-fit side arms for maximum comfort

**APPROVAL: BS EN166** 

**LENS: CLEAR ANTI-SCRATCH** 

PRODUCT CODE: EW7601 APPROVAL: BS EN166

BOX QUANTITY: 12 CARTON QUANTITY: 144

Venture Park, Selborne Road Alton, Hants GU34 3HL, United Kingdom 08455 444 000 • sales @ betafit.com • www.betafit.com