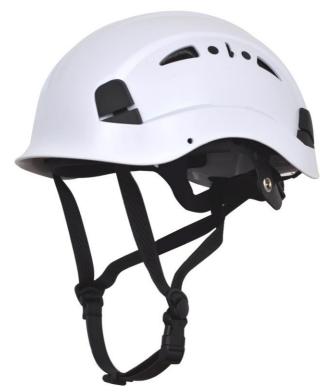

## TECHNICAL DATA SHEET

BETAFIT AIR
COMFORT SAFETY HELMET

## FOR WORKING AT HEIGHT

The ideal helmet for working at height with a well-balanced fit and highly comfortable headband and advanced inner padding.

## **KEY FEATURES**

- High Impact ABS plastic shell
- Rapid-dial ratchet adjustment
- Adjustable 6-point suspension system
- Sliding switch for optional ventilation and cooling
- Optional ear defender and visor attachments
- Optional headlamp attachments