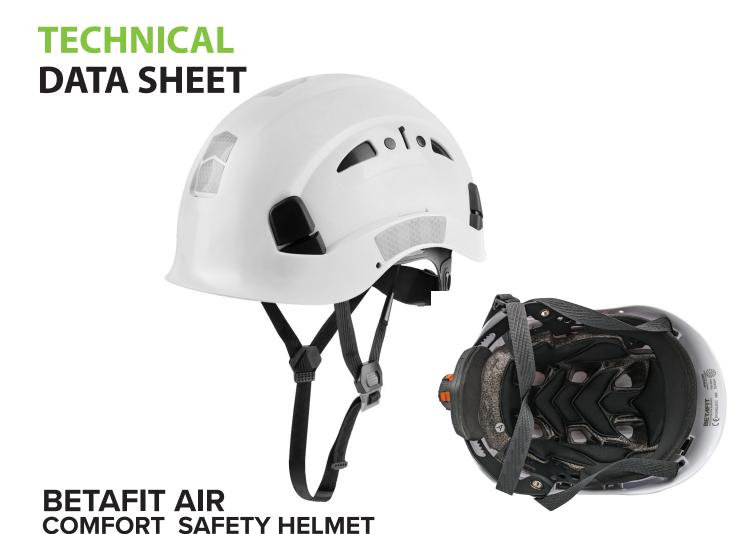

## FOR WORKING AT HEIGHT

The ideal helmet for working at height with a well-balanced fit and highly comfortable headband and advanced inner padding.

## **KEY FEATURES**

- High Impact ABS plastic shell
- Rapid-dial ratchet adjustment
- Adjustable 6-point suspension system
- Sliding switch for optional ventilation and cooling
- Optional ear defender and visor attachments
- Optional headlamp attachments